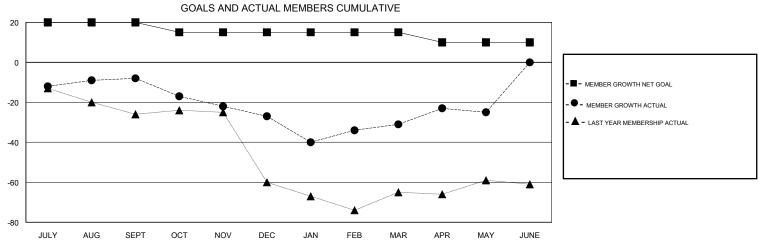

## MONTHLY MEMBERSHIP PROGRESS REPORT

District 10

Results as of: 05/31/2018

## STEVE ANTON **LOCATION MICHIGAN GMT CA** Clubs Members RESULTS FOR 2017-2018 RESULTS FOR 2017-2018 NEW CLUB GOAL NEW CLUBS DROPPED CLUBS MEMBER GROWTH NET MEMBER GROWTH DROPPED QUARTER QUARTER GOAL ACTUAL MEMBERS ACTUAL (including transfers) 0 0 20 21 25 JULY/AUG/SEPT JULY/AUG/SEPT 0 -5 19 37 OCT/NOV/DEC OCT/NOV/DEC 0 0 0 0 33 36 JAN/FEB/MAR JAN/FEB/MAR 0 0 0 39 33 -5 APR/MAY/JUNE APR/MAY/JUNE